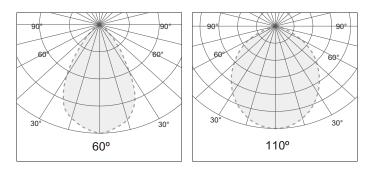

## **Technical Specifications**

| ArtNr.                                                          | PartNr.         | Power<br>(W) | Lumen<br>(Im) | Efficacy<br>(Im/W) | Angle<br>(°) | CCT<br>(K) | CRI<br>(Ra) | Weight<br>(Kg) | IP               | Dimming |
|-----------------------------------------------------------------|-----------------|--------------|---------------|--------------------|--------------|------------|-------------|----------------|------------------|---------|
| 00040001                                                        | SWTFL048-110VC0 | 48           | 6240          | 130                | 110          | 5000       | ≥80         | 4.9            | 66               | N/A     |
| 00040002                                                        | SWTFL048-060VC0 | 48           | 5760          | 120                | 060          | 5000       | ≥80         | 4.9            | 66               | N/A     |
| the two encodes and the explored to change without price notice |                 |              |               |                    |              |            |             |                | (Toloranco: +5%) |         |

\*\* The specification may be subject to change without prior notice.

| Voltage: AC100-220V                 |
|-------------------------------------|
| Power: 48W                          |
| Power Factor: >0.9                  |
| Beam angle: 110° / 60°              |
| CCT: Standard 5000K(4000K optional) |
| LED Package: Samsung                |
| LED SMPS: Own development           |
| Working temp: -30°C ~ 60°C          |
| Storage temp: -30°C ~ 80°C          |

### Dimmension & Polar Distribution

(Tolerance: ±5%)

Lifespan: 50,000hrs

Material: Die-cast aluminum Housing Tempered glass cover

Color: Silver Grey