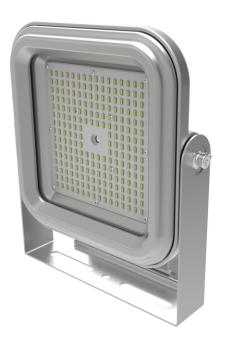

#### Introduction

- SKYWING Floodlight has been designed to deliver high lumen output and save energy cost for customers who are constantly looking for ways to reduce the amount of energy required to light their facilities. It's compact and elegant design makes it suitable for other general lighting applications not only outdoor lighting but also indoor lighting.
- Application: Warehouse, Factory, Airport, Manufacturing plant, Car Showroom etc.

## **Technical Specifications**

| ArtNr.                                                          | PartNr.         | Power<br>(W) | Lumen<br>(Im) | Efficacy<br>(Im/W) | Angle<br>(°) | CCT<br>(K) | CRI<br>(Ra) | Weight<br>(Kg) | IP               | Dimming |
|-----------------------------------------------------------------|-----------------|--------------|---------------|--------------------|--------------|------------|-------------|----------------|------------------|---------|
| 00040001                                                        | SWTFL048-110VC0 | 48           | 6240          | 130                | 110          | 5000       | ≥80         | 4.9            | 66               | N/A     |
| 00040002                                                        | SWTFL048-060VC0 | 48           | 5760          | 120                | 060          | 5000       | ≥80         | 4.9            | 66               | N/A     |
| the two encodes and the explored to change without price notice |                 |              |               |                    |              |            |             |                | (Toloranco: +5%) |         |

\*\* The specification may be subject to change without prior notice.

| Voltage: AC100-220V                 |
|-------------------------------------|
| Power: 48W                          |
| Power Factor: >0.9                  |
| Beam angle: 110° / 60°              |
| CCT: Standard 5000K(4000K optional) |
| LED Package: Samsung                |
| LED SMPS: Own development           |
| Working temp: -30°C ~ 60°C          |
| Storage temp: -30°C ~ 80°C          |