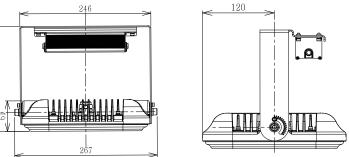

### Dimmension & Polar Distribution

(Tolerance: ±5%)

Lifespan: 50,000hrs

Material: Die-cast aluminum Housing Tempered glass cover

Color: Silver Grey